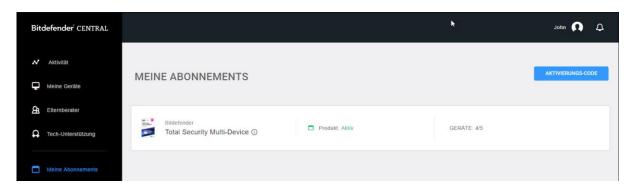

# 2. Step - Navigation for activation:

Click on the My Subscriptions section on the left, or click **Activate a subscription** in the window that opens.

#### 3. Step – Enter Activation Code:

Click Activation Code and enter your code in the appropriate field. Activate your subscription afterwards by clicking on the **Activate** button.