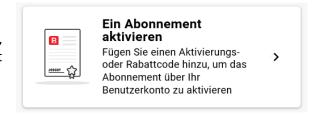

# 2. Step - Navigation for activation:

Click on the My Subscriptions section on the left, or click **Activate a subscription** in the window that opens.