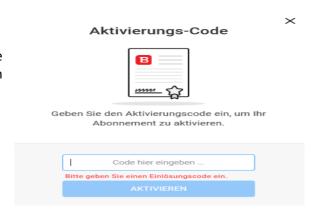

#### 3. Step – Enter Activation Code:

Click Activation Code and enter your code in the appropriate field. Activate your subscription afterwards by clicking on the **Activate** button.